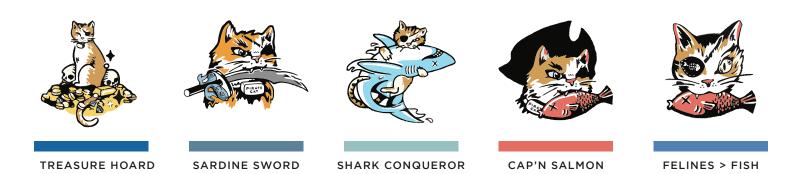

### CONCEPT COMPARISON - ICONS

### CONCEPT #1 - TREASURE HOARD

#### BEER ICON

- Markings and GPS tracking collar to resemble the real pirate cat
- Sitting on a pile of coins, jewels, and skulls to represent pirate treasure
- Out of all the concepts, this option portrays Pirate Cat in the most friendliest poses.

### CONCEPT #2 - SARDINE SWORD

#### BEER ICON

- Markings and GPS tracking collar to resemble the real pirate cat
- Sword and pose = pirates

BEER PATTERN

### CONCEPT #3 - SHARK CONQUEROR

#### BEER ICON

BEER PATTERN

- Markings resemble the real pirate cat
- Pose = sterotype that cats like fish
- Eye patch = pirate

PRIMARY COLOR

### CONCEPT #4 - CAP'N SALMON

#### BEER ICON

- Markings and GPS tracking collar to resemble the real pirate cat
- Hat = pirate
- Fish = sterotype that cats like fish

BEER PATTERN

### CONCEPT #5 - FELINES > FISH

#### BEER ICON

- Markings and GPS tracking collar to resemble the real pirate cat
- Eye patch = pirate
- Fish = sterotype that cats like fish

BEER PATTERN