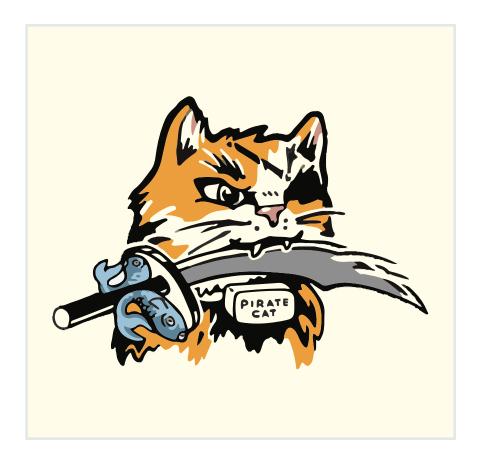

### CONCEPT #2 - SARDINE SWORD

#### BEER ICON

- Markings and GPS tracking collar to resemble the real pirate cat
- Sword and pose = pirates

BEER PATTERN

### CONCEPT COMPARISON - ICONS