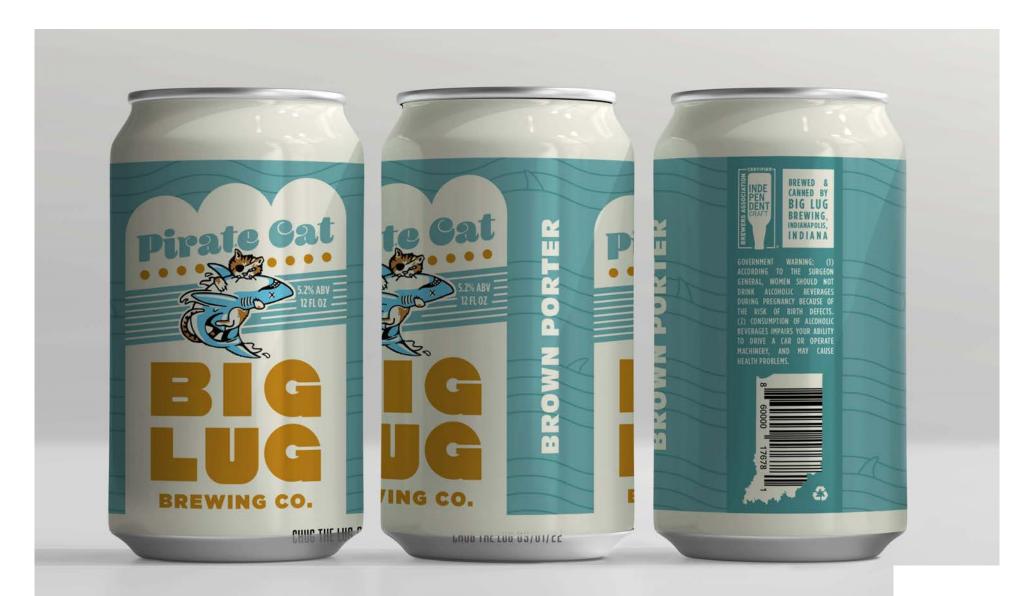

# **CAN DESIGN - PIRATE CAT**

# MAYOR OF THE MONON



## Å PIRATE'S LIFE FOR MEOW



### **DESIGN INSPIRATION**



**BIG LUG** BREWING CO.

### CONCEPT #1 - TREASURE HOARD





### CONCEPT #1 - TREASURE HOARD

#### BEER ICON



- Markings and GPS tracking collar to resemble the real pirate cat
- Sitting on a pile of coins, jewels, and skulls to represent pirate treasure
- Out of all the concepts, this option portrays Pirate Cat in the most friendliest poses.

BEER PATTERN



#### PRIMARY COLOR





### CONCEPT #2 - SARDINE SWORD





### CONCEPT #2 - SARDINE SWORD

#### BEER ICON



- Markings and GPS tracking collar to resemble the real pirate cat
- Sword and pose = pirates

BEER PATTERN



#### PRIMARY COLOR





### CONCEPT #3 - SHARK CONQUEROR





### CONCEPT #3 - SHARK CONQUEROR

#### BEER ICON



BEER PATTERN



- Markings resemble the real pirate cat
- Pose = sterotype that cats like fish
- Eye patch = pirate

PRIMARY COLOR







### CONCEPT #4 - CAP'N SALMON





### CONCEPT #4 - CAP'N SALMON

#### BEER ICON



- Markings and GPS tracking collar to resemble the real pirate cat
- Hat = pirate
- Fish = sterotype that cats like fish

BEER PATTERN



#### PRIMARY COLOR





### CONCEPT #5 - FELINES > FISH





### CONCEPT #5 - FELINES > FISH

#### BEER ICON



- Markings and GPS tracking collar to resemble the real pirate cat
- Eye patch = pirate
- Fish = sterotype that cats like fish

BEER PATTERN



#### PRIMARY COLOR





### CONCEPT COMPARISON - MOCKUPS





### CONCEPT COMPARISON - ICONS