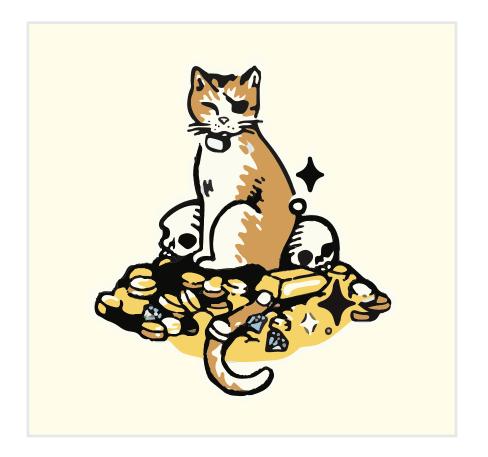

### CONCEPT #1 - TREASURE HOARD

#### BEER ICON

- Markings and GPS tracking collar to resemble the real pirate cat
- Sitting on a pile of coins, jewels, and skulls to represent pirate treasure
- Out of all the concepts, this option portrays Pirate Cat in the most friendliest poses.