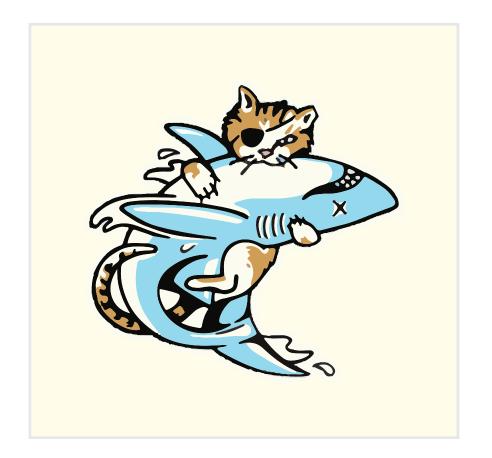

### CONCEPT #3 - SHARK CONQUEROR

#### BEER ICON

BEER PATTERN

- Markings resemble the real pirate cat
- Pose = sterotype that cats like fish
- Eye patch = pirate

PRIMARY COLOR