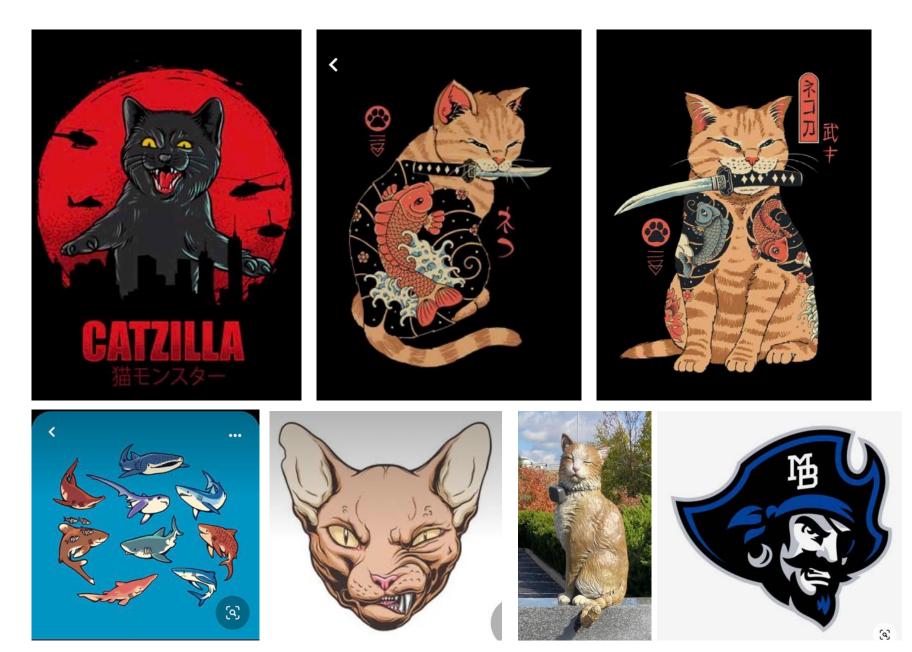

# **CAN DESIGN - PIRATE CAT**

# MAYOR OF THE MONON



## Å PIRATE'S LIFE FOR MEOW



### **DESIGN INSPIRATION**



**BIG LUG** BREWING CO.

### CONCEPT #1 - TREASURE HOARD





### CONCEPT #1 - TREASURE HOARD

#### BEER ICON



- Markings and GPS tracking collar to resemble the real pirate cat
- Sitting on a pile of coins, jewels, and skulls to represent pirate treasure
- Out of all the concepts, this option portrays Pirate Cat in the most friendliest poses.

BEER PATTERN



#### PRIMARY COLOR





### CONCEPT #2 - SARDINE SWORD





### CONCEPT #2 - SARDINE SWORD

#### BEER ICON



- Markings and GPS tracking collar to resemble the real pirate cat
- Sword and pose = pirates

BEER PATTERN



#### PRIMARY COLOR





### CONCEPT #3 - SHARK CONQUEROR





### CONCEPT #3 - SHARK CONQUEROR

#### BEER ICON



BEER PATTERN



- Markings resemble the real pirate cat
- Pose = sterotype that cats like fish
- E