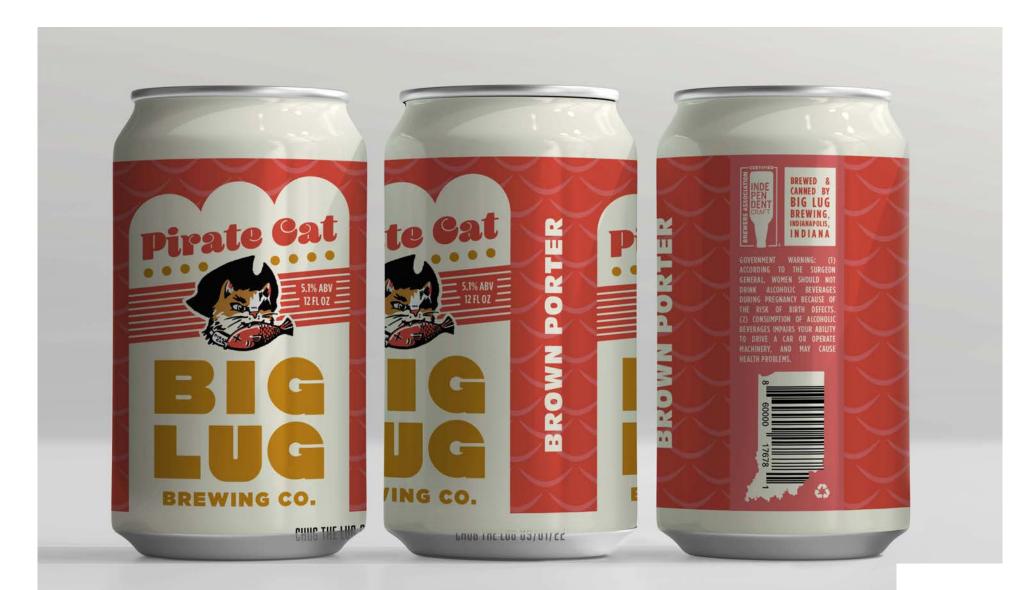

# **CAN DESIGN - PIRATE CAT**

## Å PIRATE'S LIFE FOR MEOW

#### BEER ICON

- Markings and GPS tracking collar to resemble the real pirate cat
- Hat = pirate
- Fish = sterotype that cats like fish

BEER PATTERN