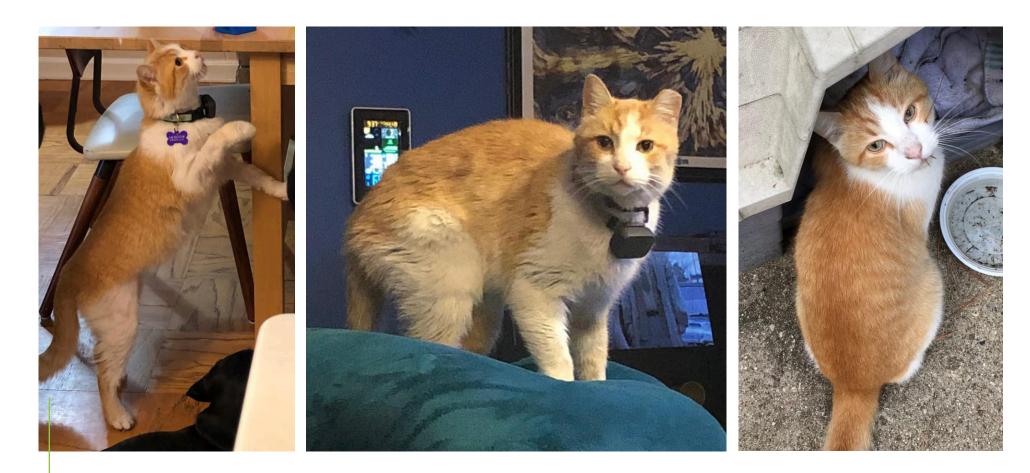

#### BEER ICON

- Markings and GPS tracking collar to resemble the real pirate cat
- Sitting on a pile of coins, jewels, and skulls to represent pirate treasure
- Out of all the concepts, this option portrays Pirate Cat in the most friendliest poses.