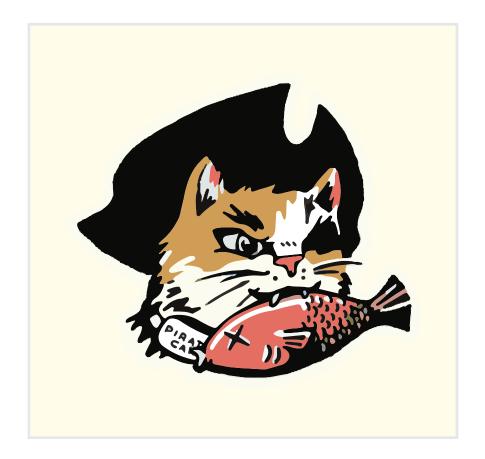

### CONCEPT #4 - CAP'N SALMON

#### BEER ICON

- Markings and GPS tracking collar to resemble the real pirate cat
- Hat = pirate
- Fish = sterotype that cats like fish

BEER PATTERN