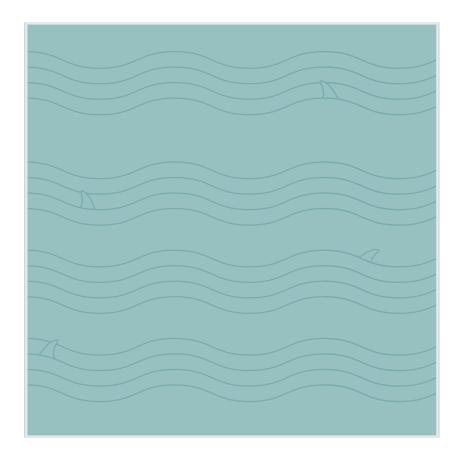

### CONCEPT #3 - SHARK CONQUEROR

#### BEER ICON

BEER PATTERN

- Markings resemble the real pirate cat
- Pose = sterotype that cats like fish
- Eye patch = pirate

PRIMARY COLOR