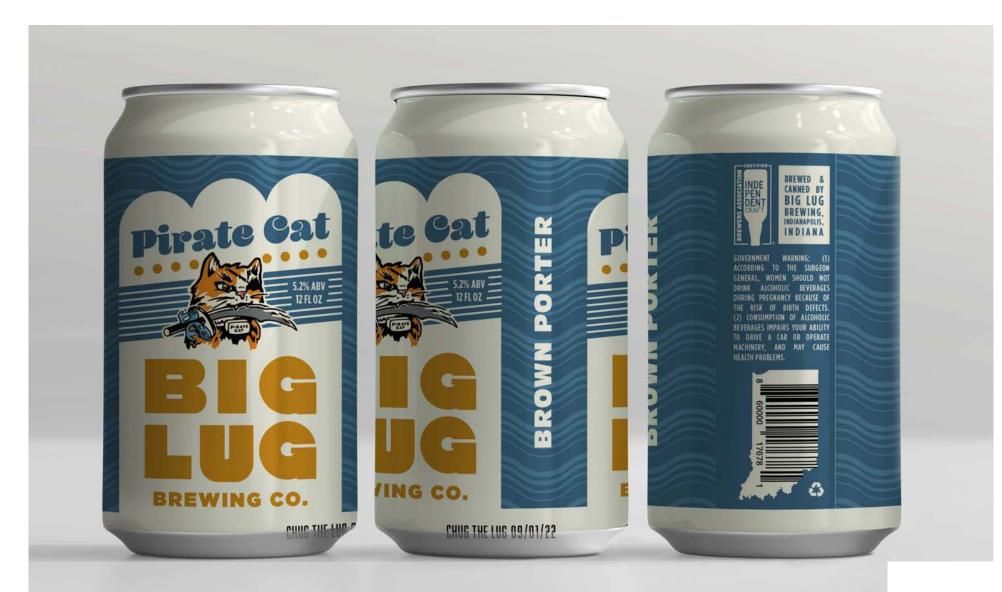

# **CAN DESIGN - PIRATE CAT**

# MAYOR OF THE MONON



## Å PIRATE'S LIFE FOR MEOW



### **DESIGN INSPIRATION**



**BIG LUG** BREWING CO.

### CONCEPT #1 - TREASURE HOARD





### CONCEPT #1 - TREASURE HOARD

#### BEER ICON



- Markings and GPS tracking collar to resemble the real pirate cat
- Sitting on a pile of coins, jewels, and skulls to represent pirate treasure
- Out of all the concepts, this option portrays Pirate Cat in the most friendliest poses.

BEER PATTERN



#### PRIMARY COLOR





### CONCEPT #2 - SARDINE SWORD





### CONCEPT #2 - SARDINE SWORD

#### BEER ICON



- Markings and GPS tracking collar to resemble the real pirate cat
- Sword and pose = pirates

BEER PATTERN



#### PRIMARY COLOR





### CONCEPT #3 - SHARK CONQUEROR





### CONCEPT #3 - SHARK CONQUEROR

#### BEER ICON



BEER PATTERN



- Markings resemble the real pirate cat
- Pose = sterotype that cats like fish
- Eye patch = pirate

PRIMARY COLOR







### CONCEPT #4 - CAP'N SALMON





### CONCEPT #4 - CAP'N SALMON

#### BEER ICON



- Markings and GPS tracking collar to resemble the real pirate cat
- Hat = pirate
- Fish = sterotype that cats like fish

BEER PATTERN



#### PRIMARY COLOR





### CONCEPT #5 - FELINES > FISH





### CONCEPT #5 - FELINES > FISH

#### BEER ICON



- Markings and GPS tracking collar to resemble th