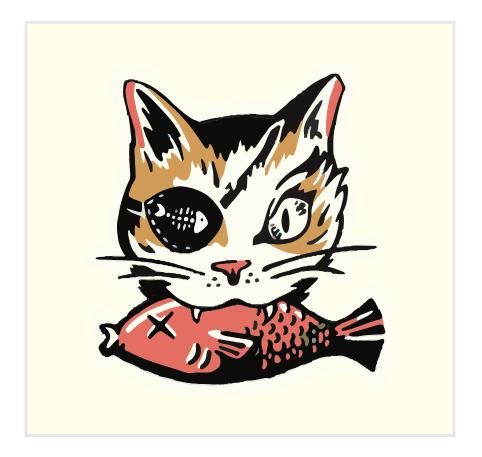

### CONCEPT #5 - FELINES > FISH

#### BEER ICON

- Markings and GPS tracking collar to resemble the real pirate cat
- Eye patch = pirate
- Fish = sterotype that cats like fish

BEER PATTERN