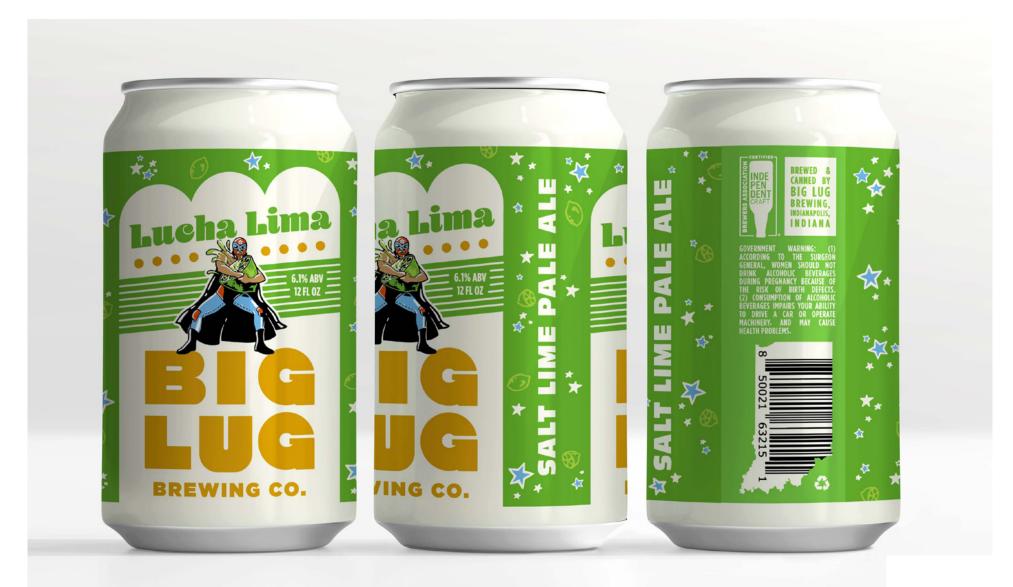

## **CAN DESIGN - LUCHA LIMA**

## THE SALT LIME PALE ALE

# FIGHT FOR WHAT YOU WANT.

LUCHA LIMA. SALT LIME PALE ALE.



PREVIOUS BEER BRANDING



### **DESIGN INSPIRATION**









#### CONCEPT #1 - CITRUS BODY SLAM





#### CONCEPT #1 - CITRUS BODY SLAM

BEER ICON



BEER PATTERN



PRIMARY COLOR



SECONDARY COLOR





#### CONCEPT #1 - CITRUS BODY SLAM

BEER LABEL





#### CONCEPT #2 - ULTIMATE SQUEEZE





#### CONCEPT #2 - ULTIMATE SQUEEZE

BEER ICON



- LIME SQUEEZED IN A HEAD LOCK
- STAR PATTERN TO RESEMBLE KNOCK-OUT STARS AND MATCH THE STAR ON THE WRESTLING MASK.

BEER PATTERN



PRIMARY COLOR



SECONDARY COLOR





#### CONCEPT #2 - ULTIMATE SQUEEZE

BEER LABEL





#### CONCEPT COMPARISON - ICONS































#### CONCEPT COMPARISON - MOCKUPS

CITRUS BODY SLAM