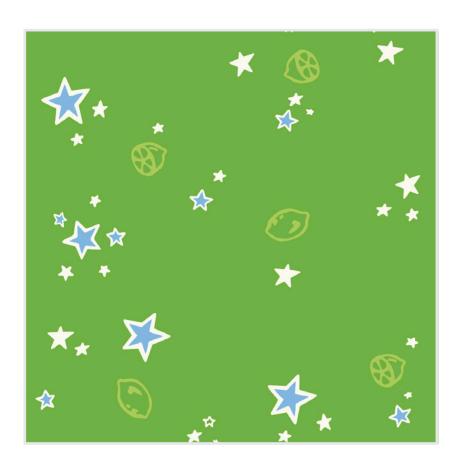

#### CONCEPT #2 - ULTIMATE SQUEEZE

BEER ICON

- LIME SQUEEZED IN A HEAD LOCK
- STAR PATTERN TO RESEMBLE KNOCK-OUT STARS AND MATCH THE STAR ON THE WRESTLING MASK.

BEER PATTERN

PRIMARY COLOR

SECONDARY COLOR