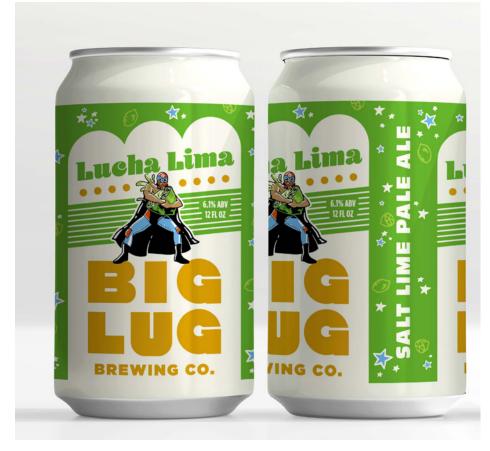

#### CONCEPT #2 - ULTIMATE SQUEEZE

#### CONCEPT #2 - ULTIMATE SQUEEZE

BEER ICON

- LIME SQUEEZED IN A HEAD LOCK
- STAR PATTERN TO RESEMBLE KNOCK-OUT STARS AND MATCH THE STAR ON THE WRESTLING MASK.

BEER PATTERN

PRIMARY COLOR

SECONDARY COLOR

#### CONCEPT #2 - ULTIMATE SQUEEZE

BEER LABEL