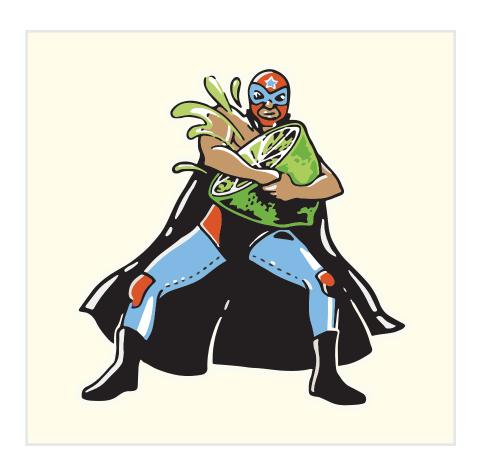

#### CONCEPT #2 - ULTIMATE SQUEEZE

#### CONCEPT #2 - ULTIMATE SQUEEZE

BEER ICON

- LIME SQUEEZED IN A HEAD LOCK
- STAR PATTERN TO RESEMBLE KNOCK-OUT STARS AND MATCH THE STAR ON THE WRESTLING MASK.

BEER PATTERN

PRIMARY COLOR

SECONDARY COLOR

#### CONCEPT #2 - ULTIMATE SQUEEZE

BEER LABEL