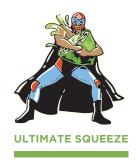

#### CONCEPT #2 - ULTIMATE SQUEEZE

#### CONCEPT #2 - ULTIMATE SQUEEZE

BEER ICON

- LIME SQUEEZED IN A HEAD LOCK
- STAR PATTERN TO RESEMBLE KNOCK-OUT STARS AND MATCH THE STAR ON THE WRESTLING MASK.

BEER PATTERN

PRIMARY COLOR

SECONDARY COLOR

#### CONCEPT #2 - ULTIMATE SQUEEZE

BEER LABEL