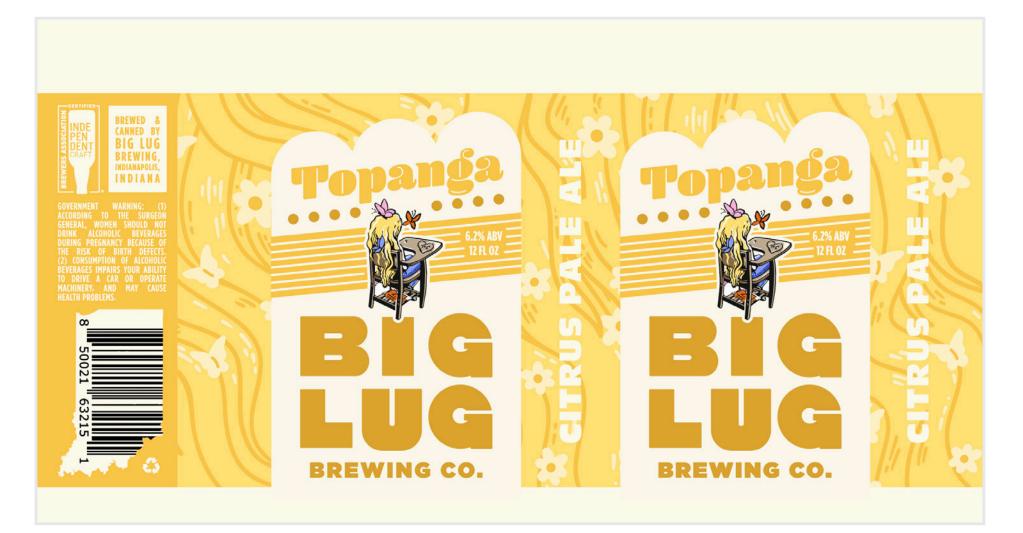

# **CAN DESIGN - TOPANGA**

# EVERYONE HAS A FIRST CRUSH



#### **CURRENT CAN DESIGN - DEVELOPED BY CODO DESIGN**



# CONCEPT #1 - COMPOSITION NOTEBOOK





# CONCEPT #1 - COMPOSITION NOTEBOOK

#### BEER ICON



BEER PATTERN

PRIMARY COLOR

SECONDARY COLOR





# CONCEPT #1 - COMPOSITION NOTEBOOK





### CAN COMPARISON - BIG LUG 2022 CORE LINEUP



COMPOSITION NOTEBOOK



# CONCEPT #2 - ASSIGNED SEATING





## CONCEPT #2 - ASSIGNED SEATING

BEER ICON



#### BEER PATTERN - DEVELOPED BY CODO



PRIMARY COLOR

SECONDARY COLOR





### CONCEPT #2 - ASSIGNED SEATING





### CAN COMPARISON - BIG LUG 2022 CORE LINEUP



ASSIGNED SEATING



## CONCEPT #3 - DAISY BREATH





# CONCEPT #3 - DAISY BREATH

#### BEER ICON



- Markings resemble the real pirate cat
- Pose = sterotype that cats like fish
- Eye patch = pirate

#### BEER PATTERN

#### PRIMARY COLOR

#### SECONDARY COLOR





# CONCEPT #3 - DAISY BREATH





# CAN COMPARISON - BIG LUG 2022 CORE LINEUP



DAISY BREATH



### CONCEPT COMPARISON - MOCKUPS

COMPOSITION NOTEBOOK

ASSIGNED SEATING

DAISY BREATH





### CONCEPT COMPARISON - ICONS





COMPOSITION NOTEBOOK



ASSIGNED SEATING



DAISY BREATH

BIG LUG BREWING CO.