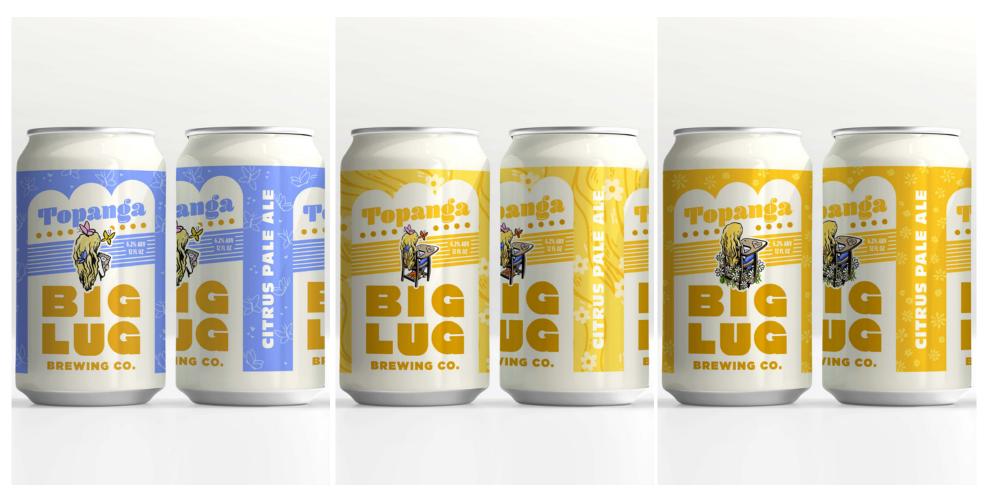

COMPOSITION NOTEBOOK





### CAN COMPARISON - BIG LUG 2022 CORE LINEUP



COMPOSITION NOTEBOOK



# CONCEPT #2 - ASSIGNED SEATING





## CONCEPT #2 - ASSIGNED SEATING

BEER ICON



#### BEER PATTERN - DEVELOPED BY CODO



PRIMARY COLOR

SECONDARY COLOR





### CONCEPT #2 - ASSIGNED SEATING





### CAN COMPARISON - BIG LUG 2022 CORE LINEUP



ASSIGNED SEATING



## CONCEPT #3 - DAISY BREATH





# CONCEPT #3 - DAISY BREATH

#### BEER ICON



- Markings resemble the real pirate cat
- Pose = sterotype that cats like fish
- Eye patch = pirate

#### BEER PATTERN

#### PRIMARY COLOR

#### SECONDARY COLOR





# CONCEPT #3 - DAISY BREATH





# CAN COMPARISON - BIG LUG 2022 CORE LINEUP



DAISY BREATH



### CONCEPT COMPARISON - MOCKUPS

COMPOSITION NOTEBOOK

ASSIGNED SEATING

DAISY BREATH





### CONCEPT COMPARISON - ICONS





COMPOSITION NOTEBOOK



ASSIGNED SEATING



DAISY BREATH

BIG LUG BREWING CO.