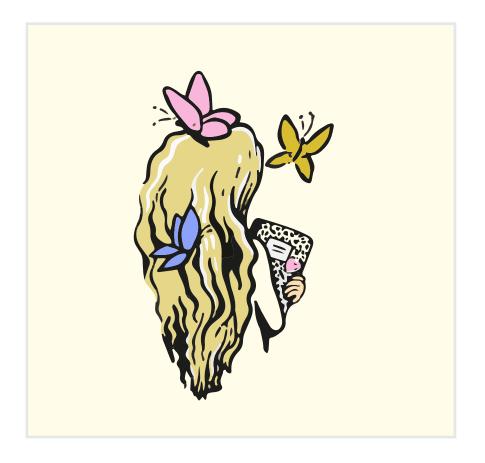

## CONCEPT #3 - DAISY BREATH

# CONCEPT #3 - DAISY BREATH

#### BEER ICON

- Markings resemble the real pirate cat
- Pose = sterotype that cats like fish
- Eye patch = pirate