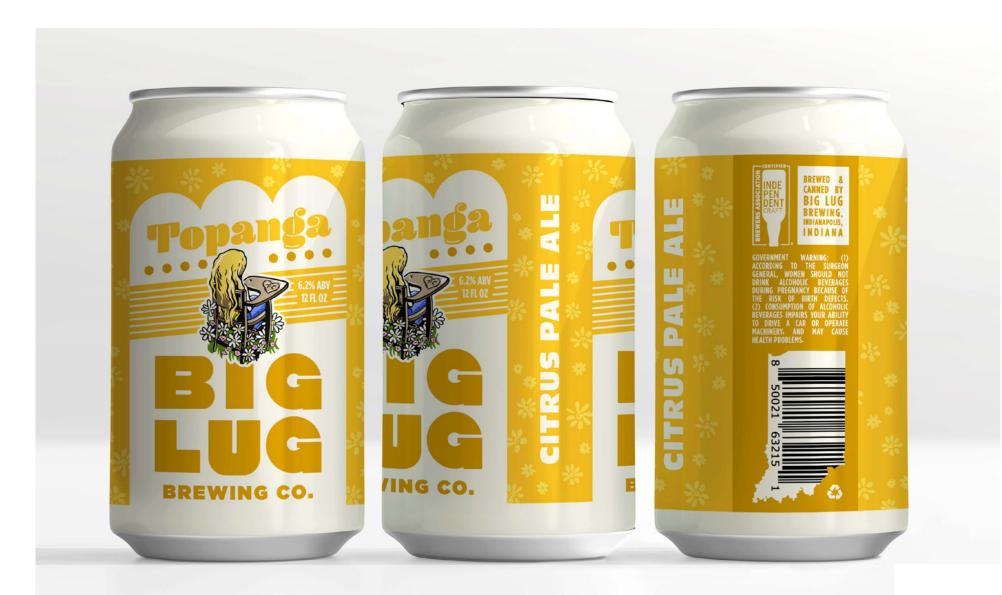

# **CAN DESIGN - TOPANGA**

# EVERYONE HAS A FIRST CRUSH



#### **CURRENT CAN DESIGN - DEVELOPED BY CODO DESIGN**



# CONCEPT #1 - COMPOSITION NOTEBOOK





# CONCEPT #1 - COMPOSITION NOTEBOOK

#### BEER ICON



BEER PATTERN

PRIMARY COLOR

SECONDARY COLOR





# CONCEPT #1 - COMPOSITION NOTEBOOK





### CAN COMPARISON - BIG LUG 2022 CORE LINEUP



COMPOSITION NOTEBOOK



# CONCEPT #2 - ASSIGNED SEATING





## CONCEPT #2 - ASSIGNED SEATING

BEER ICON



#### BEER PATTERN - DEVELOPED BY CODO



PRIMARY COLOR

SECONDARY COLOR





### CONCEPT #2 - ASSIGNED SEATING





### CAN COMPARISON - BIG LUG 2022 CORE LINEUP



ASSIGNED SEATING



## CONCEPT #3 - DAISY BREATH





# CONCEPT #3 - DAISY BREATH

#### BEER ICON



- Markings resemble the real pirate cat
- Pose = sterotype that cats like fish
- Eye patch = pirate

#### BEER PATTERN

#### PRIMARY COLOR

#### SECONDARY COLOR





# CONCEPT #3 - DAISY BREATH





# CAN COMPARISON - BIG LUG 2022 CORE LINEUP



DAISY BREATH



### CONCEPT COMPARISON - MOCKUPS

COMPOSITION NOTEBOOK

ASSIGNED SEATING

DAISY BREATH





### CONCEPT COMPARISON - ICONS





COMPOSITION NOTEBOOK



ASSIGNED SEATING



DAISY BREATH

BIG LUG BREWING CO.