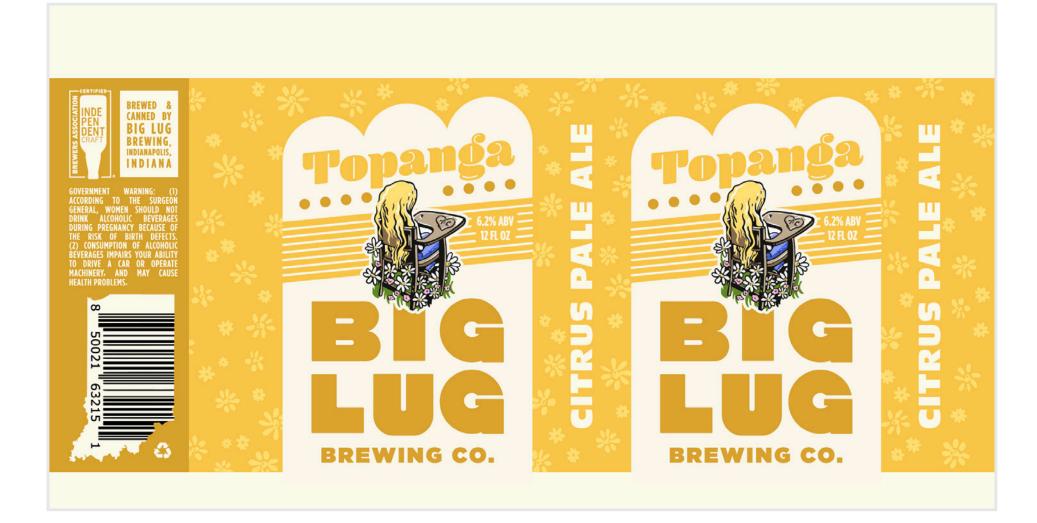

CEPT #1 - COMPOSITION NOTEBOOK





# CONCEPT #1 - COMPOSITION NOTEBOOK

#### BEER ICON



BEER PATTERN

PRIMARY COLOR

SECONDARY COLOR





# CONCEPT #1 - COMPOSITION NOTEBOOK





### CAN COMPARISON - BIG LUG 2022 CORE LINEUP



COMPOSITION NOTEBOOK



# CONCEPT #2 - ASSIGNED SEATING





## CONCEPT #2 - ASSIGNED SEATING

BEER ICON



#### BEER PATTERN - DEVELOPED BY CODO



PRIMARY COLOR

SECONDARY COLOR





### CONCEPT #2 - ASSIGNED SEATING





### CAN COMPARISON - BIG LUG 2022 CORE LINEUP



ASSIGNED SEATING



## CONCEPT #3 - DAISY BREATH





# CONCEPT #3 - DAISY BREATH

#### BEER ICON



- Markings resemble the real pirate cat
- Pose = sterotype that cats like fish
- Eye patch = pirate

#### BEER PATTERN

#### PRIMARY COLOR

#### SECONDARY COLOR





# CONCEPT #3 - DAISY BREATH





# CAN COMPARISON - BIG LUG 2022 CORE LINEUP



DAISY BREATH



### CONCEPT COMPARISON - MOCKUPS

COMPOSITION NOTEBOOK

ASSIGNED SEATING

DAISY BREATH





### CONCEPT COMPARISON - ICONS





COMPOSITION NOTEBOOK



ASSIGNED SEATING



DAISY BREATH

BIG LUG BREWING CO.