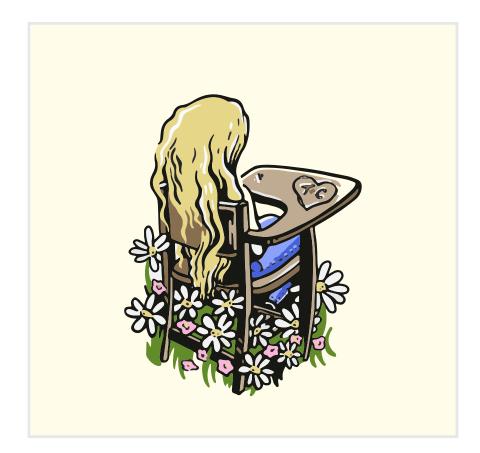

## CONCEPT #2 - ASSIGNED SEATING

BEER ICON

#### BEER ICON

- Markings resemble the real pirate cat
- Pose = sterotype that cats like fish
- Eye patch = pirate