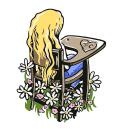

## CONCEPT #3 - DAISY BREATH

# CONCEPT #3 - DAISY BREATH

#### BEER ICON

- Markings resemble the real pirate cat
- Pose = sterotype that cats like fish
- Eye patch = pirate