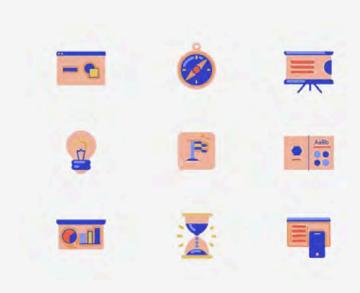

#### RATIONALE

Building on a primary color palette, this concept uses punches of bold colors to add a sense of playfulness to technology-focused business. The warmer colors lean towards an earthy hue for approachability. The slab headline font takes on an educational tone paired with a rounded sans-serif body font for friendly messages. An unorganized square pattern represents pixels in the technology and can be spread across layouts like confetti.