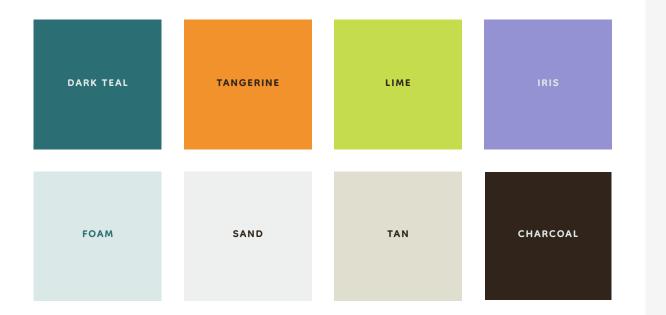

#### RATIONALE

Refreshing TCC's current teal color palette, this concept incorporates data and tech graphic elements in the form of cylindrical bar graphics. The calming duo of teal and tan is energized with small pops of lime, tangerine and iris. The headline font is clean with rounded corners for a bubbly tone that complements the graphic elements. When paired with the clean and diverse font, Avenir LT Std, messages are grounded for an informative and friendly tone.