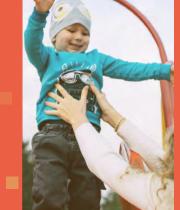

## Concept #2

#### RATIONALE

Simple and minimalistic, this mood board focuses on bright photography with playful pops of color and hand-drawn icons. The color palette is twist on a primary color scheme with earthy tones of red and orange. A soft pink is included to brighten the warmer hues and creates a good complement to the sky blue. The headline font, Corben, has rounded friendly serifs with the modern width of a sans serif font. Known for it's clean legibility, the body font, Work Sans, give messages a knowledgeable tone.