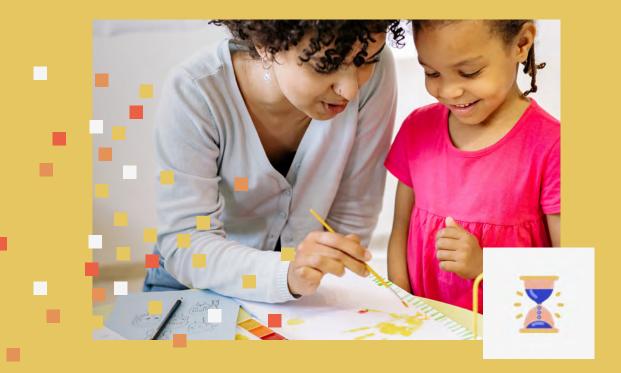

#### RATIONALE

Refreshing TCC's current teal color palette, this concept incorporates data and tech graphic elements in the form of cylindrical bar graphics. The calming duo of teal and tan is energized with small pops of lime, tangerine and iris. The headline font is clean with rounded corners for a bubbly tone that complements the graphic elements. When paired with the clean and diverse font, Avenir LT Std, messages are grounded for an informative and friendly tone.