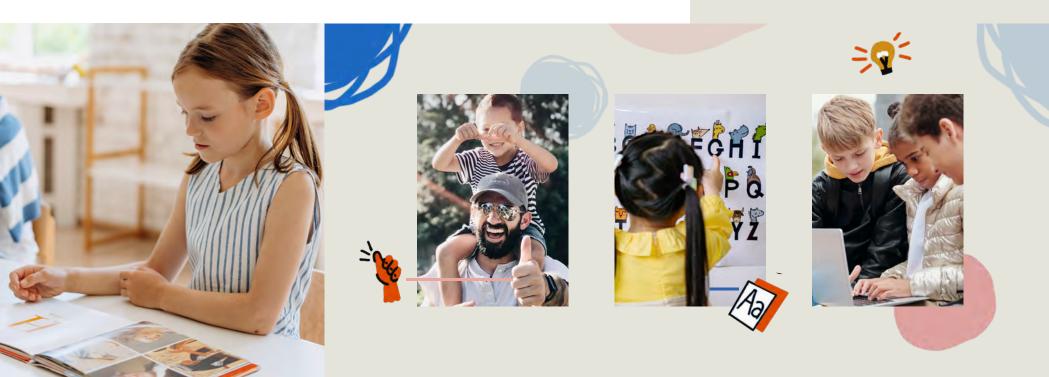

#### RATIONALE

Simple and minimalistic, this mood board focuses on bright photography with playful pops of color and hand-drawn icons. The color palette is twist on a primary color scheme with earthy tones of red and orange. A soft pink is included to brighten the warmer hues and creates a good complement to the sky blue. The headline font, Corben, has rounded friendly serifs with the modern width of a sans serif font. Known for it's clean legibility, the body font, Work Sans, give messages a knowledgeable tone.